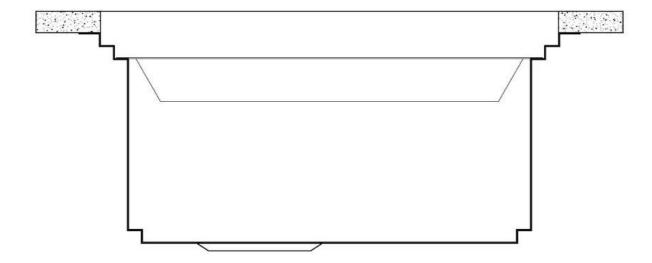

## Triple recess - sliding accessories

The Foster Milano sink has an ingenious design that makes it simple to use a large set of optional accessories. On the topmost supporting step, the innovative Black grids slide, creating a large and practical surface to rinse food and crockery. The second step is meant to support and allow the sliding of a complete combination of accessories, which make some operations practical and safe: rinse, drain, slice, grate... everything can be done inside the sink. The third supporting step is on the bottom of the bowl. On this step one can rest the Black grids, making it possible to rinse foodstuffs without their coming in contact with the bottom of the sink, which may be dirty.

is guaranteed by the elegant beveling, which helps the water flow.

The draining of water is an important feature in a sink, and it's always taken good care of in Foster products. In the bent-welded sinks, which would have a flat bottom, the proper draining

1mm thick steel. A significant thickness, which guarantees the maximum sturdiness and

durability.

Diamond-shape bottom

High thickness

| Perimetral overflow | The overflow is always a security on the Foster sinks that prevents the overflow of water in case of oversights. The perimeter drain solution improves aesthetics thanks to its square and essential shape. |
|---------------------|-------------------------------------------------------------------------------------------------------------------------------------------------------------------------------------------------------------|
|                     |                                                                                                                                                                                                             |