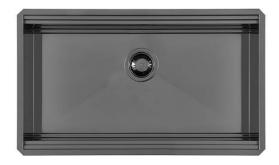

# Sink Milanello Gun Metal Workstation

Kitchen Sinks Code: 1034 856

#### **DETAILS**

| Gun Metal                                                       |
|-----------------------------------------------------------------|
| Undermount                                                      |
| PVD                                                             |
| AISI 304 stainless steel                                        |
| Brushed in line                                                 |
| 90 cm                                                           |
| 790x466 mm                                                      |
| Fixing hooks, gasket, drain, overflow and siphon, boxed packing |
| No standard holes                                               |
|                                                                 |