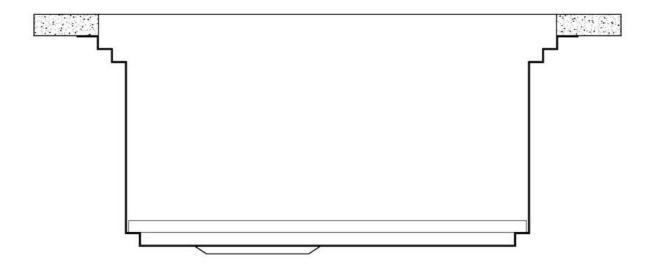

## Triple recess - sliding accessories

The Foster Milano sink has an ingenious design that makes it simple to use a large set of optional accessories. On the topmost supporting step, the innovative Black grids slide, creating a large and practical surface to rinse food and crockery. The second step is meant to support and allow the sliding of a complete combination of accessories, which make some operations practical and safe: rinse, drain, slice, grate... everything can be done inside the sink. The third supporting step is on the bottom of the bowl. On this step one can rest the Black grids, making it possible to rinse foodstuffs without their coming in contact with the bottom of the sink, which may be dirty.

#### Save space system

Drain and siphon are designed to leave as much space as possible in the under-sink area, more and more useful today for theseparate waste collection systems.