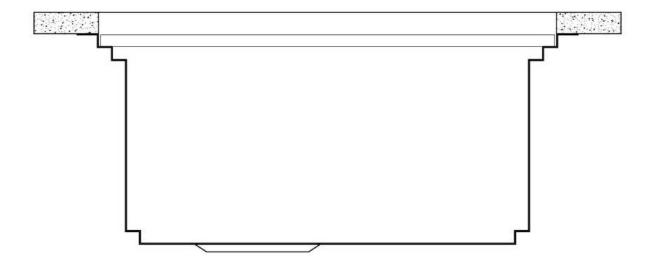

## Triple recess - sliding accessories

The Foster Milano sink has an ingenious design that makes it simple to use a large set of optional accessories. On the topmost supporting step, the innovative Black grids slide, creating a large and practical surface to rinse food and crockery. The second step is meant to support and allow the sliding of a complete combination of accessories, which make some operations practical and safe: rinse, drain, slice, grate... everything can be done inside the sink. The third supporting step is on the bottom of the bowl. On this step one can rest the Black grids, making it possible to rinse foodstuffs without their coming in contact with the bottom of the sink, which may be dirty.

is guaranteed by the elegant beveling, which helps the water flow.

The draining of water is an important feature in a sink, and it's always taken good care of in Foster products. In the bent-welded sinks, which would have a flat bottom, the proper draining

1mm thick steel. A significant thickness, which guarantees the maximum sturdiness and

durability.

Diamond-shape bottom

High thickness

| Perimetral overflow | The overflow is always a security on the Foster sinks that prevents the overflow of water in case of oversights. The perimeter drain solution improves aesthetics thanks to its square and essential shape. |
|---------------------|-------------------------------------------------------------------------------------------------------------------------------------------------------------------------------------------------------------|
|                     |                                                                                                                                                                                                             |