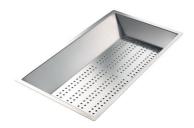

Stainless steel perforated tray

8151 000

\* only in combination with the accessory 8644 101

Walnut-wood chopping board 8642 004