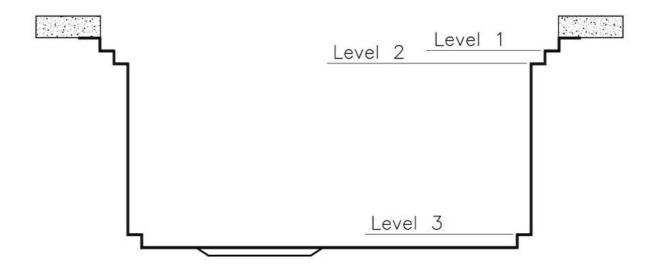

## Triple recess - sliding accessories

The Foster Milano sink has an ingenious design that makes it simple to use a large set of optional accessories. On the topmost supporting step, the innovative Black grids slide, creating a large and practical surface to rinse food and crockery. The second step is meant to support and allow the sliding of a complete combination of accessories, which make some operations practical and safe: rinse, drain, slice, grate... everything can be done inside the sink. The third supporting step is on the bottom of the bowl. On this step one can rest the Black grids, making it possible to rinse foodstuffs without their coming in contact with the bottom of the sink, which may be dirty.

## Milanello Level 1

Compatible accessories/Accessori compatibili:

## Milanello Level 2

Compatible accessories/Accessori compatibili:

8100 306 8156 000

## Milanello Level 3

Compatible accessories/Accessori compatibili: 8100 602