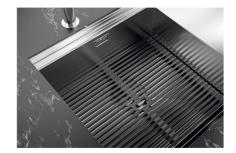

## Triple recess - sliding accessories

The Foster Milano sink has an ingenious design that makes it simple to use a large set of optional accessories. On the topmost supporting step, the innovative Black grids slide, creating a large and practical surface to rinse food and crockery. The second step is meant to support and allow the sliding of a complete combination of accessories, which make some operations practical and safe: rinse, drain, slice, grate... everything can be done inside the sink. The third supporting step is on the bottom of the bowl. On this step one can rest the Black grids, making it possible to rinse foodstuffs without their coming in contact with the bottom of the sink, which may be dirty.

### **GALLERY**