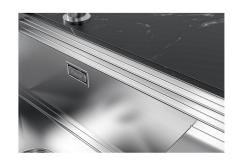

is guaranteed by the elegant beveling, which helps the water flow.

The draining of water is an important feature in a sink, and it's always taken good care of in Foster products. In the bent-welded sinks, which would have a flat bottom, the proper draining

1mm thick steel. A significant thickness, which guarantees the maximum sturdiness and

durability.

Diamond-shape bottom

High thickness

| Perimetral overflow | The overflow is always a security on the Foster sinks that prevents the overflow of water in case of oversights. The perimeter drain solution improves aesthetics thanks to its square and essential shape. |
|---------------------|-------------------------------------------------------------------------------------------------------------------------------------------------------------------------------------------------------------|
|                     |                                                                                                                                                                                                             |

### **GALLERY**