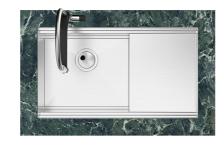

# Sink Milanello Gun Metal Workstation

Kitchen Sinks Code: 1034 856

#### **DETAILS**

| Gun Metal                                                       |
|-----------------------------------------------------------------|
| Undermount                                                      |
| PVD                                                             |
| AISI 304 stainless steel                                        |
| Brushed in line                                                 |
| 90 cm                                                           |
| 790x466 mm                                                      |
| Fixing hooks, gasket, drain, overflow and siphon, boxed packing |
| No standard holes                                               |
|                                                                 |

| Built-in hole                        | View technical data sheet                                                                                                                                                                                                                                                                                                                      |
|--------------------------------------|------------------------------------------------------------------------------------------------------------------------------------------------------------------------------------------------------------------------------------------------------------------------------------------------------------------------------------------------|
| Drainer                              | No                                                                                                                                                                                                                                                                                                                                             |
| Width                                | 79 cm                                                                                                                                                                                                                                                                                                                                          |
| Bowl dimension                       | 750 x 374 mm                                                                                                                                                                                                                                                                                                                                   |
| Number of bowls                      | 1 bowl                                                                                                                                                                                                                                                                                                                                         |
| Waste fitting                        | 3,5" Gun Metal drain                                                                                                                                                                                                                                                                                                                           |
| EQUIPMENT                            |                                                                                                                                                                                                                                                                                                                                                |
| 2 x Black grid Milanello 8100<br>602 |                                                                                                                                                                                                                                                                                                                                                |
| FEATURES                             |                                                                                                                                                                                                                                                                                                                                                |
| Gun Metal                            | The Gun Metal finish is obtained by treating steel with a physical process called PVD (Phisical Vacuum Deposition) which deposits particles of noble metals on the surface. The result is a unique and refined aesthetic effect, and an improvement of the mechanical properties of the steel which is more resistant to impact and scratches. |
| Basket 3,5" waste fitting            | The drain is equipped with a large 3.5" drain, with the practical basket cap that prevents the discharge of solid parts.                                                                                                                                                                                                                       |