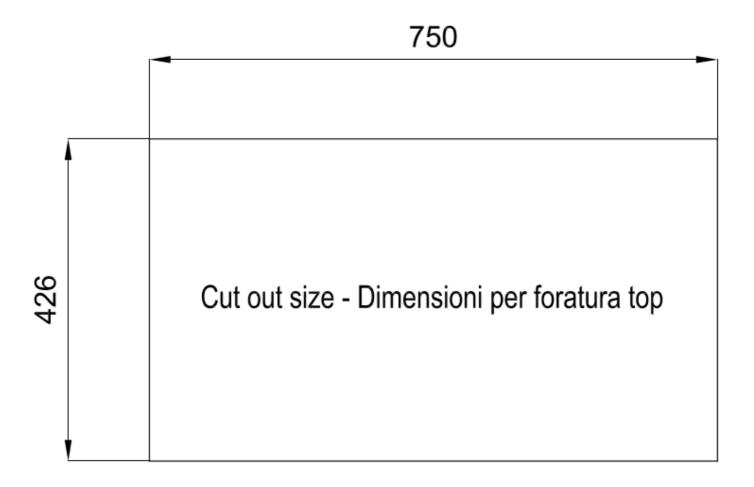

| Built-in hole                        | View technical data sheet                                                                                                                                                                                                                                                                                                                      |
|--------------------------------------|------------------------------------------------------------------------------------------------------------------------------------------------------------------------------------------------------------------------------------------------------------------------------------------------------------------------------------------------|
| Drainer                              | No                                                                                                                                                                                                                                                                                                                                             |
| Width                                | 79 cm                                                                                                                                                                                                                                                                                                                                          |
| Bowl dimension                       | 750 x 374 mm                                                                                                                                                                                                                                                                                                                                   |
| Number of bowls                      | 1 bowl                                                                                                                                                                                                                                                                                                                                         |
| Waste fitting                        | 3,5" Gun Metal drain                                                                                                                                                                                                                                                                                                                           |
| EQUIPMENT                            |                                                                                                                                                                                                                                                                                                                                                |
| 2 x Black grid Milanello 8100<br>602 |                                                                                                                                                                                                                                                                                                                                                |
| FEATURES                             |                                                                                                                                                                                                                                                                                                                                                |
| Gun Metal                            | The Gun Metal finish is obtained by treating steel with a physical process called PVD (Phisical Vacuum Deposition) which deposits particles of noble metals on the surface. The result is a unique and refined aesthetic effect, and an improvement of the mechanical properties of the steel which is more resistant to impact and scratches. |
| Basket 3,5" waste fitting            | The drain is equipped with a large 3.5" drain, with the practical basket cap that prevents the discharge of solid parts.                                                                                                                                                                                                                       |