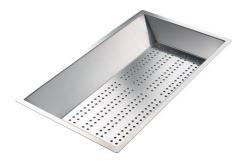

#### **OPTIONAL ACCESSORIES**

HDPE Chopping board 8657 001

HPDE Twin chopping board 8644 101

Stainless steel perforated tray 8156 000

Stainless steel plate rack

8100 303

\* only in combination with the accessory 8644 101

Stainless steel perforated tray

8151 000

\* only in combination with the accessory 8644 101

Walnut-wood chopping board 8642 004