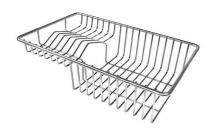

#### **OPTIONAL ACCESSORIES**

HDPE Chopping board 8657 001

HPDE Twin chopping board 8644 101

Stainless steel perforated tray 8156 000

Stainless steel plate rack

8100 303

\* only in combination with the accessory 8644 101

Stainless steel plate rack only usable in combination with the accessories 8644 003

8100 154

Glass chopping board 8631 300

Graters kit with ring-holder and food collection tray

8159 101

\* only in combination with the accessory 8644 101