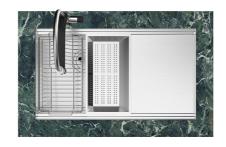

## Triple recess - sliding accessories

The Foster Milano sink has an ingenious design that makes it simple to use a large set of optional accessories. On the topmost supporting step, the innovative Black grids slide, creating a large and practical surface to rinse food and crockery. The second step is meant to support and allow the sliding of a complete combination of accessories, which make some operations practical and safe: rinse, drain, slice, grate... everything can be done inside the sink. The third supporting step is on the bottom of the bowl. On this step one can rest the Black grids, making it possible to rinse foodstuffs without their coming in contact with the bottom of the sink, which may be dirty.

## Milanello Optional accessories / Accessori opzionali

The "rails" system makes it possible to use a combination of numerous accessories. Grids, chopping boards, utensils' ranging system, bowls and containers of different dimensions can be alternated in the workspace with a simple gesture, and can easily be stacked, in order to be on hand at all times.

#### **OPTIONAL ACCESSORIES**

HDPE Chopping board 8657 001

HPDE Twin chopping board 8644 101

Stainless steel perforated tray 8156 000

Stainless steel plate rack

8100 303

\* only in combination with the accessory 8644 101

Stainless steel plate rack only usable in combination with the accessories 8644 003

8100 154

Glass chopping board 8631 300

Graters kit with ring-holder and food collection tray

8159 101

\* only in combination with the accessory 8644 101

Stainless steel perforated tray

8151 000

\* only in combination with the accessory 8644 101

Walnut-wood chopping board 8642 004