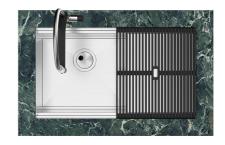

| Built-in hole                        | View technical data sheet                                                                                                                                                                                                                                                                                                                      |
|--------------------------------------|------------------------------------------------------------------------------------------------------------------------------------------------------------------------------------------------------------------------------------------------------------------------------------------------------------------------------------------------|
| Drainer                              | No                                                                                                                                                                                                                                                                                                                                             |
| Width                                | 79 cm                                                                                                                                                                                                                                                                                                                                          |
| Bowl dimension                       | 750 x 374 mm                                                                                                                                                                                                                                                                                                                                   |
| Number of bowls                      | 1 bowl                                                                                                                                                                                                                                                                                                                                         |
| Waste fitting                        | 3,5" Gun Metal drain                                                                                                                                                                                                                                                                                                                           |
| EQUIPMENT                            |                                                                                                                                                                                                                                                                                                                                                |
| 2 x Black grid Milanello 8100<br>602 |                                                                                                                                                                                                                                                                                                                                                |
| FEATURES                             |                                                                                                                                                                                                                                                                                                                                                |
| Gun Metal                            | The Gun Metal finish is obtained by treating steel with a physical process called PVD (Phisical Vacuum Deposition) which deposits particles of noble metals on the surface. The result is a unique and refined aesthetic effect, and an improvement of the mechanical properties of the steel which is more resistant to impact and scratches. |
| Basket 3,5" waste fitting            | The drain is equipped with a large 3.5" drain, with the practical basket cap that prevents the discharge of solid parts.                                                                                                                                                                                                                       |

## Triple recess - sliding accessories

The Foster Milano sink has an ingenious design that makes it simple to use a large set of optional accessories. On the topmost supporting step, the innovative Black grids slide, creating a large and practical surface to rinse food and crockery. The second step is meant to support and allow the sliding of a complete combination of accessories, which make some operations practical and safe: rinse, drain, slice, grate... everything can be done inside the sink. The third supporting step is on the bottom of the bowl. On this step one can rest the Black grids, making it possible to rinse foodstuffs without their coming in contact with the bottom of the sink, which may be dirty.