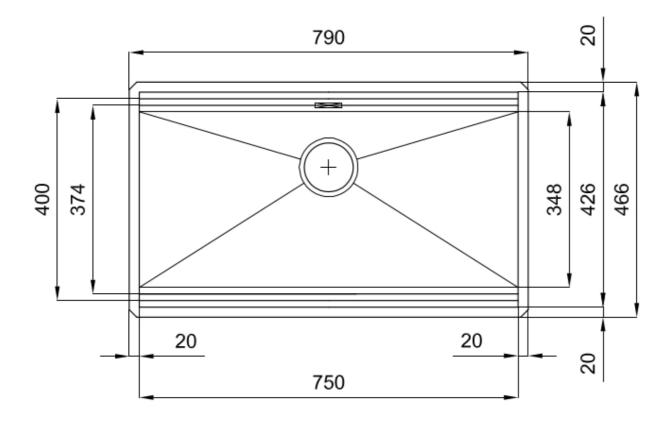

#### **DETAILS**

| Gun Metal                                                       |
|-----------------------------------------------------------------|
| Undermount                                                      |
| PVD                                                             |
| AISI 304 stainless steel                                        |
| Brushed in line                                                 |
| 90 cm                                                           |
| 790x466 mm                                                      |
| Fixing hooks, gasket, drain, overflow and siphon, boxed packing |
| No standard holes                                               |
|                                                                 |

| Built-in hole                        | View technical data sheet                                                                                                                                                                                                                                                                                                                      |
|--------------------------------------|------------------------------------------------------------------------------------------------------------------------------------------------------------------------------------------------------------------------------------------------------------------------------------------------------------------------------------------------|
| Drainer                              | No                                                                                                                                                                                                                                                                                                                                             |
| Width                                | 79 cm                                                                                                                                                                                                                                                                                                                                          |
| Bowl dimension                       | 750 x 374 mm                                                                                                                                                                                                                                                                                                                                   |
| Number of bowls                      | 1 bowl                                                                                                                                                                                                                                                                                                                                         |
| Waste fitting                        | 3,5" Gun Metal drain                                                                                                                                                                                                                                                                                                                           |
| EQUIPMENT                            |                                                                                                                                                                                                                                                                                                                                                |
| 2 x Black grid Milanello 8100<br>602 |                                                                                                                                                                                                                                                                                                                                                |
| FEATURES                             |                                                                                                                                                                                                                                                                                                                                                |
| Gun Metal                            | The Gun Metal finish is obtained by treating steel with a physical process called PVD (Phisical Vacuum Deposition) which deposits particles of noble metals on the surface. The result is a unique and refined aesthetic effect, and an improvement of the mechanical properties of the steel which is more resistant to impact and scratches. |
| Basket 3,5" waste fitting            | The drain is equipped with a large 3.5" drain, with the practical basket cap that prevents the discharge of solid parts.                                                                                                                                                                                                                       |