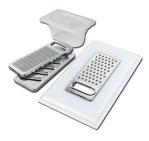

Stainless steel plate rack only usable in combination with the accessories 8644 003

8100 154

Glass chopping board 8631 300

Graters kit with ring-holder and food collection tray

8159 101

\* only in combination with the accessory 8644 101