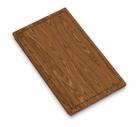

Stainless steel perforated tray

8151 000

\* only in combination with the accessory 8644 101

Walnut-wood chopping board 8642 004