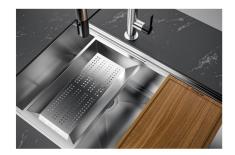

## Triple recess - sliding accessories

The Foster Milano sink has an ingenious design that makes it simple to use a large set of optional accessories. On the topmost supporting step, the innovative Black grids slide, creating a large and practical surface to rinse food and crockery. The second step is meant to support and allow the sliding of a complete combination of accessories, which make some operations practical and safe: rinse, drain, slice, grate... everything can be done inside the sink. The third supporting step is on the bottom of the bowl. On this step one can rest the Black grids, making it possible to rinse foodstuffs without their coming in contact with the bottom of the sink, which may be dirty.

## Milanello Optional accessories / Accessori opzionali

The "rails" system makes it possible to use a combination of numerous accessories. Grids, chopping boards, utensils' ranging system, bowls and containers of different dimensions can be alternated in the workspace with a simple gesture, and can easily be stacked, in order to be on hand at all times.

Il sistema di "corsie" rende possibile l'utilizzo combinato di innumerevoli accessori. Griglie, taglieri, portautensili, vaschette e contenitori di varie dimensioni si alternano nella zona di lavoro con un semplice gesto e possono essere impilati, sempre a portata di mano.

### **GALLERY**