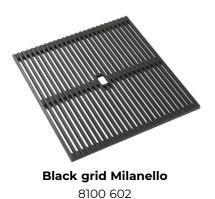

| Built-in hole                        | View technical data sheet                                                                                                                                                                                                                                                                                                                      |
|--------------------------------------|------------------------------------------------------------------------------------------------------------------------------------------------------------------------------------------------------------------------------------------------------------------------------------------------------------------------------------------------|
| Drainer                              | No                                                                                                                                                                                                                                                                                                                                             |
| Width                                | 79 cm                                                                                                                                                                                                                                                                                                                                          |
| Bowl dimension                       | 750 x 374 mm                                                                                                                                                                                                                                                                                                                                   |
| Number of bowls                      | 1 bowl                                                                                                                                                                                                                                                                                                                                         |
| Waste fitting                        | 3,5" Gun Metal drain                                                                                                                                                                                                                                                                                                                           |
| EQUIPMENT                            |                                                                                                                                                                                                                                                                                                                                                |
| 2 x Black grid Milanello 8100<br>602 |                                                                                                                                                                                                                                                                                                                                                |
| FEATURES                             |                                                                                                                                                                                                                                                                                                                                                |
| Gun Metal                            | The Gun Metal finish is obtained by treating steel with a physical process called PVD (Phisical Vacuum Deposition) which deposits particles of noble metals on the surface. The result is a unique and refined aesthetic effect, and an improvement of the mechanical properties of the steel which is more resistant to impact and scratches. |
| Basket 3,5" waste fitting            | The drain is equipped with a large 3.5" drain, with the practical basket cap that prevents the discharge of solid parts.                                                                                                                                                                                                                       |

## Milanello Level 3

Compatible accessories/Accessori compatibili: 8100 602