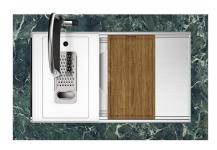

## Triple recess - sliding accessories

The Foster Milano sink has an ingenious design that makes it simple to use a large set of optional accessories. On the topmost supporting step, the innovative Black grids slide, creating a large and practical surface to rinse food and crockery. The second step is meant to support and allow the sliding of a complete combination of accessories, which make some operations practical and safe: rinse, drain, slice, grate... everything can be done inside the sink. The third supporting step is on the bottom of the bowl. On this step one can rest the Black grids, making it possible to rinse foodstuffs without their coming in contact with the bottom of the sink, which may be dirty.

## **EQUIPMENT**