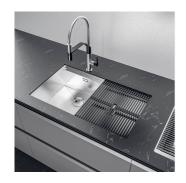

# Sink Milanello Gun Metal Workstation

Kitchen Sinks Code: 1034 856

## Triple recess - sliding accessories

The Foster Milano sink has an ingenious design that makes it simple to use a large set of optional accessories. On the topmost supporting step, the innovative Black grids slide, creating a large and practical surface to rinse food and crockery. The second step is meant to support and allow the sliding of a complete combination of accessories, which make some operations practical and safe: rinse, drain, slice, grate... everything can be done inside the sink. The third supporting step is on the bottom of the bowl. On this step one can rest the Black grids, making it possible to rinse foodstuffs without their coming in contact with the bottom of the sink, which may be dirty.

### **GALLERY**