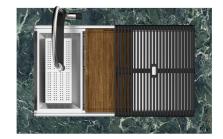

# Sink Milanello Gun Metal Workstation

Kitchen Sinks Code: 1034 856

## Triple recess - sliding accessories

The Foster Milano sink has an ingenious design that makes it simple to use a large set of optional accessories. On the topmost supporting step, the innovative Black grids slide, creating a large and practical surface to rinse food and crockery. The second step is meant to support and allow the sliding of a complete combination of accessories, which make some operations practical and safe: rinse, drain, slice, grate... everything can be done inside the sink. The third supporting step is on the bottom of the bowl. On this step one can rest the Black grids, making it possible to rinse foodstuffs without their coming in contact with the bottom of the sink, which may be dirty.