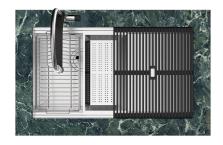

## Triple recess - sliding accessories

The Foster Milano sink has an ingenious design that makes it simple to use a large set of optional accessories. On the topmost supporting step, the innovative Black grids slide, creating a large and practical surface to rinse food and crockery. The second step is meant to support and allow the sliding of a complete combination of accessories, which make some operations practical and safe: rinse, drain, slice, grate... everything can be done inside the sink. The third supporting step is on the bottom of the bowl. On this step one can rest the Black grids, making it possible to rinse foodstuffs without their coming in contact with the bottom of the sink, which may be dirty.

## Milanello Optional accessories / Accessori opzionali

The "rails" system makes it possible to use a combination of numerous accessories. Grids, chopping boards, utensils' ranging system, bowls and containers of different dimensions can be alternated in the workspace with a simple gesture, and can easily be stacked, in order to be on hand at all times.

Il sistema di "corsie" rende possibile l'utilizzo combinato di innumerevoli accessori. Griglie, taglieri, portautensili, vaschette e contenitori di varie dimensioni si alternano nella zona di lavoro con un semplice gesto e possono essere impilati, sempre a portata di mano.