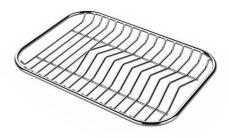

#### **OPTIONAL ACCESSORIES**

HDPE Chopping board 8657 001

HPDE Twin chopping board 8644 101

Stainless steel perforated tray 8156 000

Stainless steel plate rack

8100 303

\* only in combination with the accessory 8644 101

Stainless steel plate rack only usable in combination with the accessories 8644 003

8100 154

Glass chopping board 8631 300

Graters kit with ring-holder and food collection tray

8159 101

\* only in combination with the accessory 8644 101